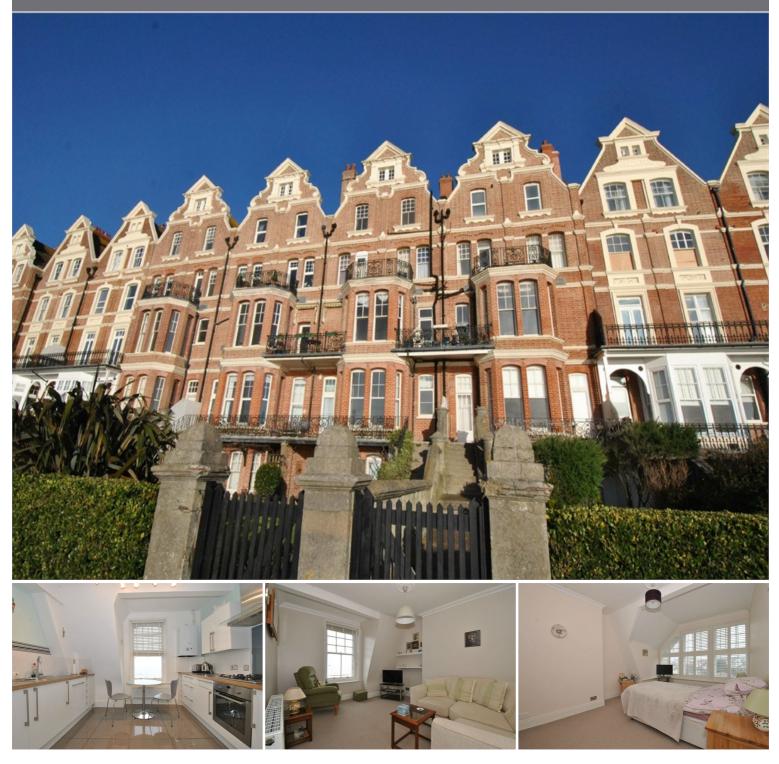

## Newdigate House Knole Road, BEXHILL-ON-SEA TN40 1LQ

£174,950

A well presented two bedroom third floor apartment situated in this most sought after sea front building and enjoying magnificent sea views. The property has a modern fitted kitchen/breakfast room with integrated appliances, stylish bathroom, gas boiler with radiators and beautifully decorated throughout. Further benefits include security intercom system, passenger lift to the third floor and a share of the freehold. EPC - D

## **Entrance Hall**

Private front door leading to private entrance hall with radiator, security intercom phone, door to built in storage cupboard with shelving and built in washing machine.

## **Sitting Room**

 $4.29m \times 3.05m (14' 1'' \times 10')$  With radiator, TV aerial point, shelving, ceiling coving, secondary glazed sash window enjoying a southerly aspect with sea views.

### Kitchen/Breakfast Room

3.40m x 3.02m (11' 2" x 9' 11") Having been recently refitted with gloss white units comprising; single drainer stainless sink unit with mixer tap and cupboards under, further range of cupboards and drawers with working surfaces over, range of matching wall mounted cupboards, part tiling to walls, built in electric oven with four ring gas hob and stainless steel cooker hood over, built in and concealed fridge freezer and dishwasher, two built in wine racks, wall mounted combination gas boiler, tiled floor, radiator, space for table, secondary glazed sash window with southerly aspect and sea views.

#### **Bedroom 1**

 $4.85m \times 3.00m$  (15' 11" x 9' 10") With radiator, ceiling coving, secondary glazed sash window with rooftop views over Bexhill, plantation blinds.

## **Bedroom 2**

 $3.63m \times 1.73m$  (11' 11" x 5' 8") With radiator, secondary glazed sash windows with rooftop views over Bexhill, plantation blinds.

#### Bathroom

With modern white suite comprising; panelled bath with mixer tap and shower over, pedestal wash hand basin, low level WC, part tiling to walls, chrome ladder radiator, extractor fan, window with outlook to rear having rooftop views over Bexhill.