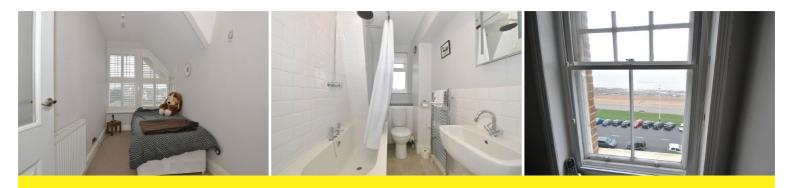

#### **Bedroom 1**

 $4.85m \times 3.00m$  (15' 11" x 9' 10") With radiator, ceiling coving, secondary glazed sash window with rooftop views over Bexhill, plantation blinds.

## **Bedroom 2**

 $3.63m \times 1.73m$  (11' 11" x 5' 8") With radiator, secondary glazed sash windows with rooftop views over Bexhill, plantation blinds.

#### Bathroom

With modern white suite comprising; panelled bath with mixer tap and shower over, pedestal wash hand basin, low level WC, part tiling to walls, chrome ladder radiator, extractor fan, window with outlook to rear having rooftop views over Bexhill.

## **Sitting Room**

 $4.29m \times 3.05m (14' 1'' \times 10')$  With radiator, TV aerial point, shelving, ceiling coving, secondary glazed sash window enjoying a southerly aspect with sea views.